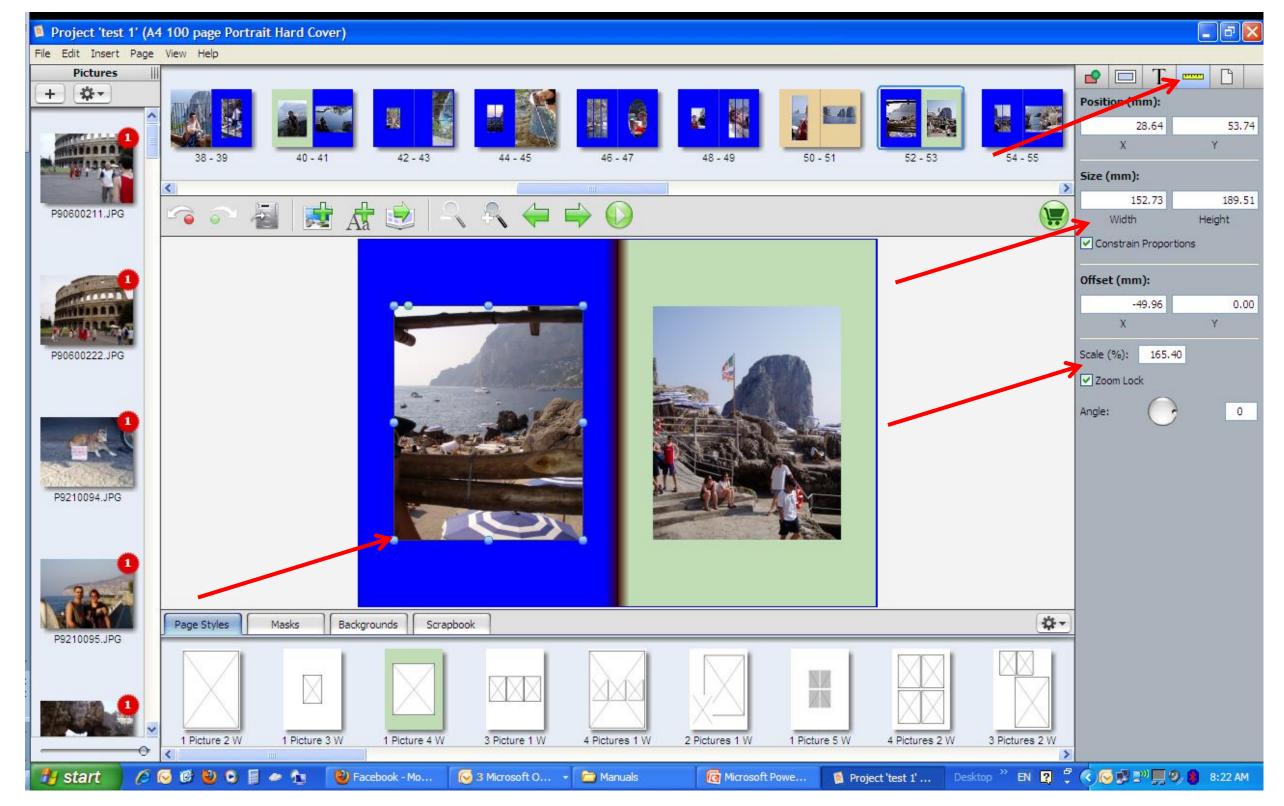

Fist click on the image box to highlight it, the small round balls will appear on the edge of the Image box. You can click and hold these to change the size of the box release the mouse button when ready. The manual controls for The scale, angle, image box size and specific location are located under the ruler tab on the Right Hand side