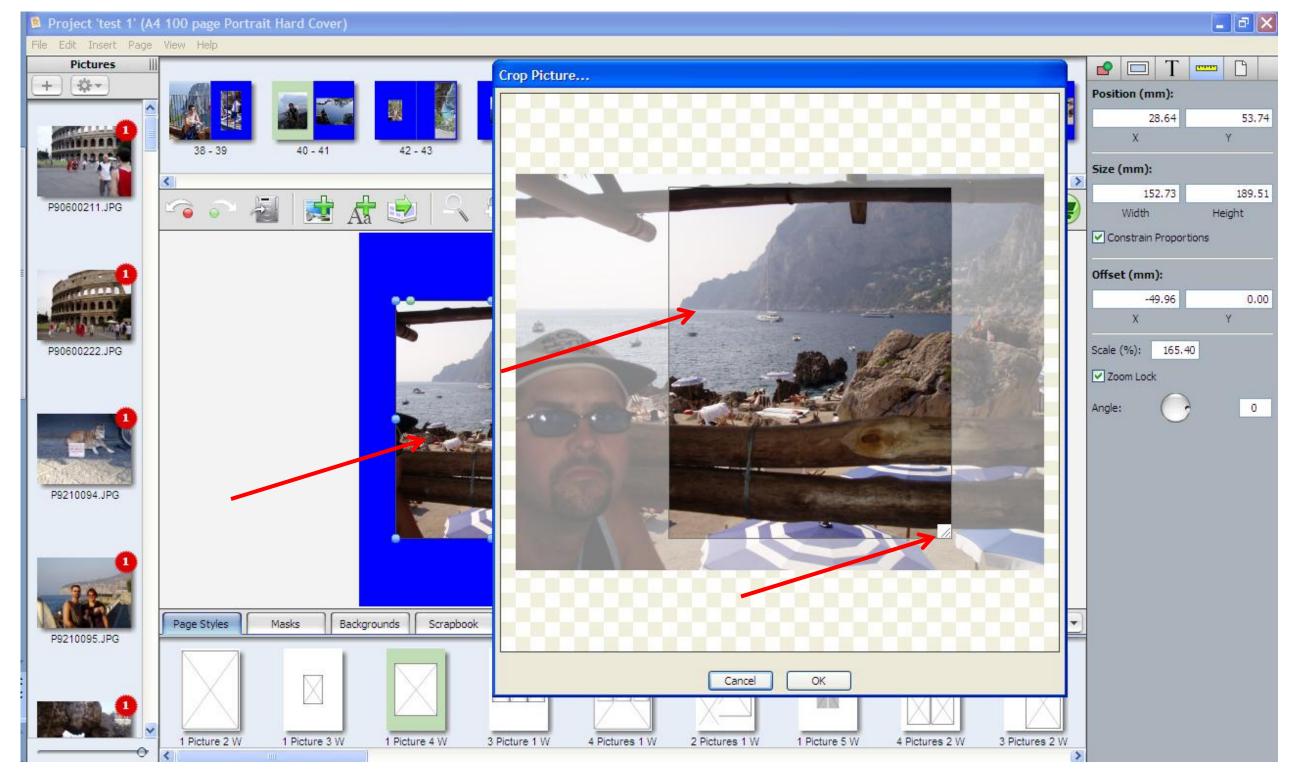

Double click the image and the crop box will open. The dark area is the part of the image that will appear on your page. You can click, hold and drag the box to place it on the part of the Image you wish to appear, release the mouse button when the image is in the desired location. To crop click and hold the grey button in the bottom right hand corner, move it to the desired position and release the mouse button.